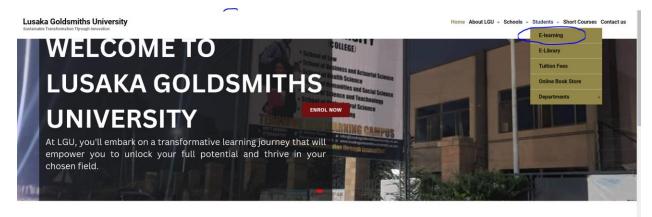

## STEPS

1. Go to the university website (lusakagoldsmithsuniversity.ac.zm)

Figure below shows how the home page of the university looks like once loaded.

 Hover your mouse on Students on the menu (If you are using a Computer) (If you are using a phone press the + sign to expose the drop down menus) Then press the E-learning