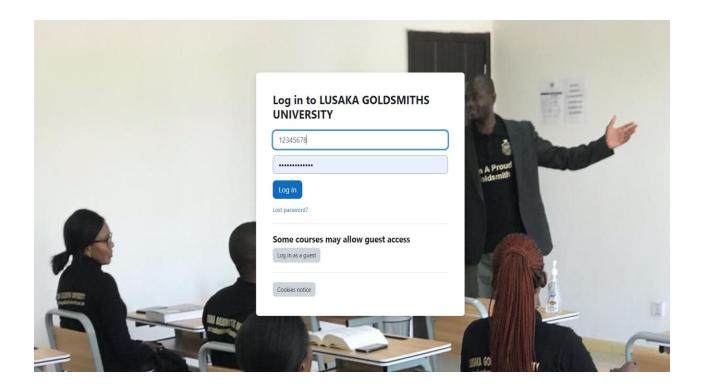

4. Once on the login page enter your credentials that were given to you by the ICT (STUDENT NUMBER/USERNAME PASSWORD)

- 5. Once you have paid for registration.
  - i. When you login you will be able to add the courses that you will be taking for that particular semester to your profile.